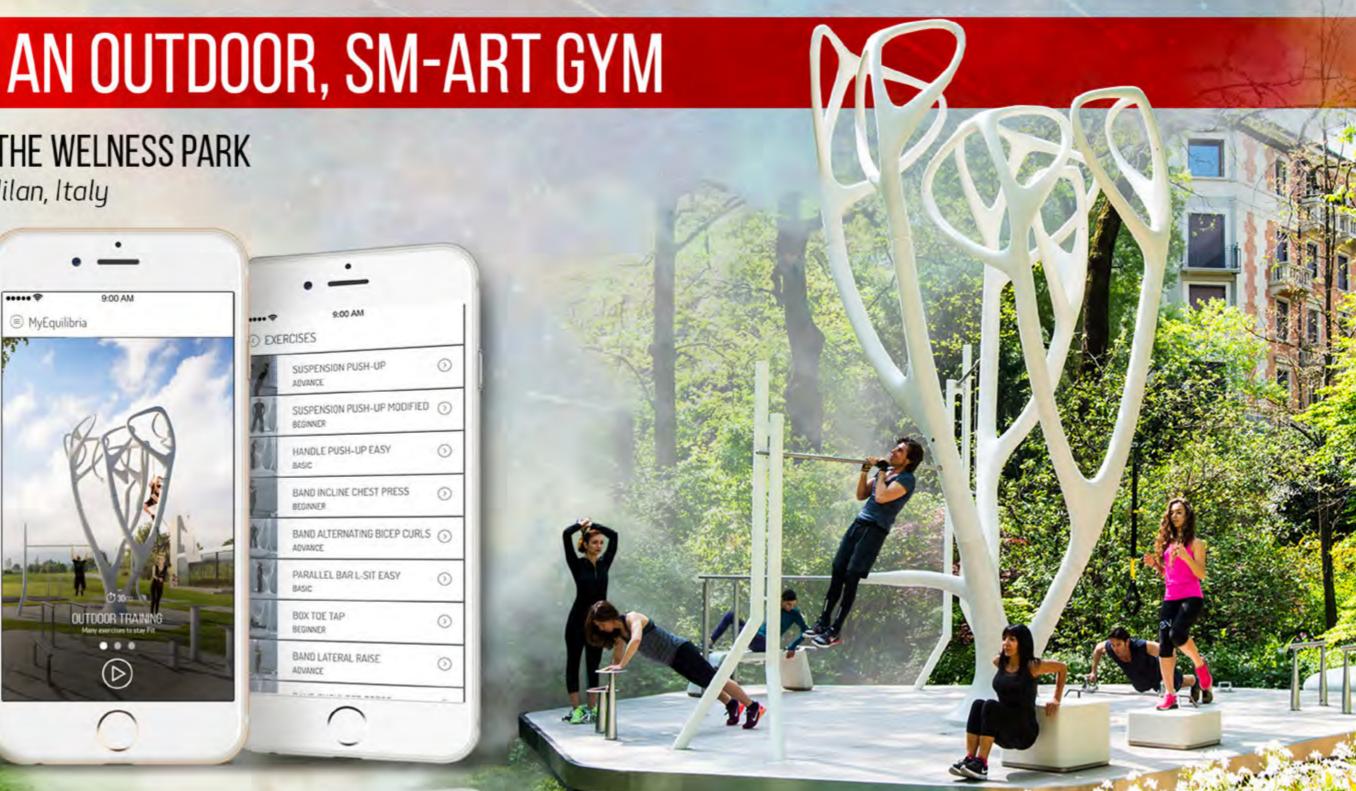

# TRANSFORM YOUR PARK INTO AN OUTDOOR, SM-ART GYM

**MYEQUILIBRIA: THE WELNESS PARK** by Vito Di Bari - Milan, Italy

**MYEQUILIBRIA: THE WELNESS PARK** by Vito Di Bari - Lummus Park, Miami Beach, FL